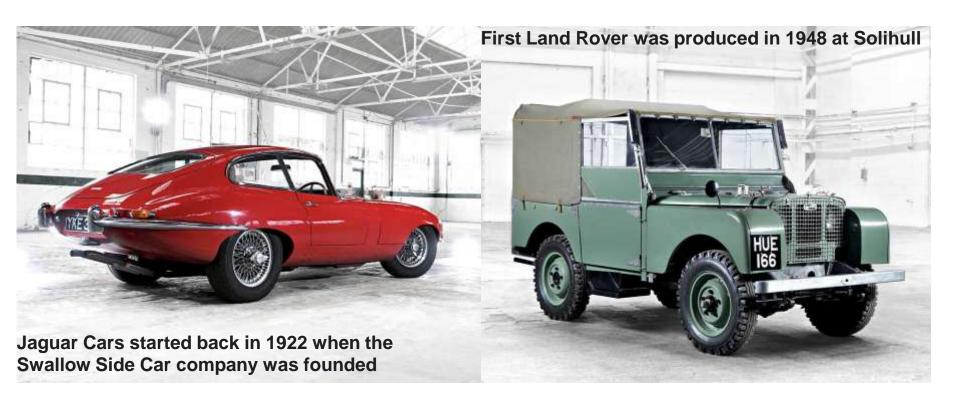

#### **Our Business**

Formed in 2008 when Tata purchased Jaguar Cars and Land Rover from Ford Motor Company

Jaguar Land Rover is headquartered in Coventry and is the largest premium automotive business in the UK