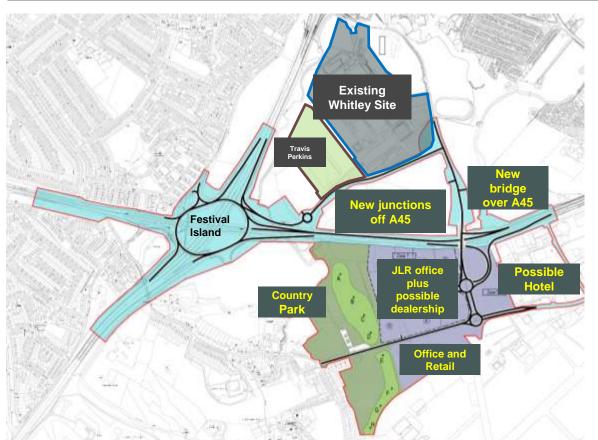

#### Whitley South Overview

- Outline planning permission granted for a 58 acre technology park on 26<sup>th</sup> April 2016 with JLR as anchor tenant
- Outline planning gives approval for JLR offices, country park, dealership, hotel, retail and other offices
- Country park, road improvements, new junctions and bridge over A45 to be delivered by Developer
- JLR plot is 30.6 acres
- Delivery will be phased with a total provision for up to 4,000 staff
- Target occupation for phase 1 is 2018