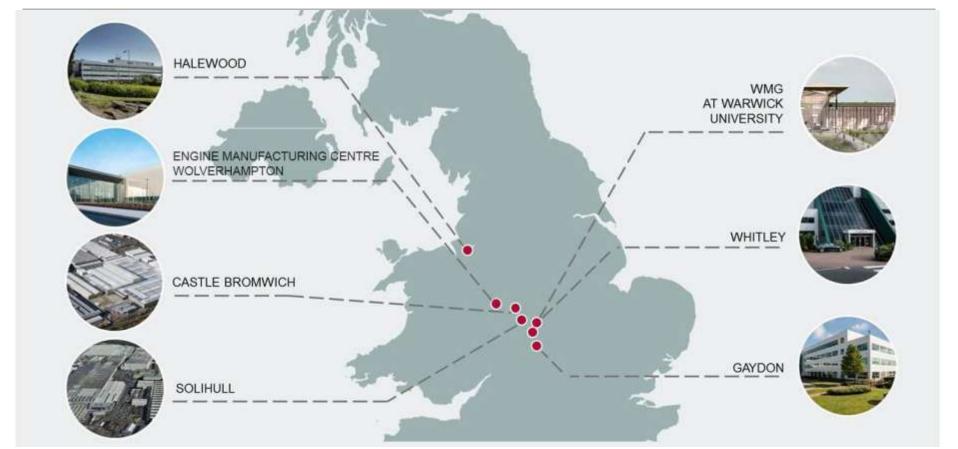

11 vehicle lines, 3 UK vehicle assembly plants, with 2 UK design and engineering sites

Nearly 40,000 people globally with headcount that has almost doubled over the last five years

Plants in China, India, Brazil and one in construction in Slovakia

#### Manufacturing and Product Development Facilities